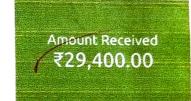

| 10                      |                            | Garn      |
|-------------------------|----------------------------|-----------|
| Head of the Dept.       | Internal Auditor           | Principal |
| RECEIVED THE Sum of Rs. | 29400/                     |           |
|                         | ed above by cash / cheque. |           |
| Date: / /20             |                            | (July)    |